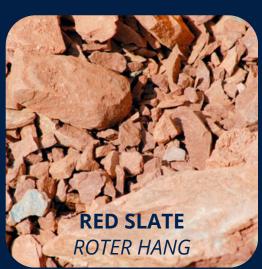

Our vineyards thrive near the majestic Rhine, benefiting from its microclimate. Two distinct soils shape the unique character of our wines, red slate and limestone.

#### **VINEYARD SITES**

On red slate:

Hipping \* Orbel \* Pettenthal

On limestone:

Paterberg