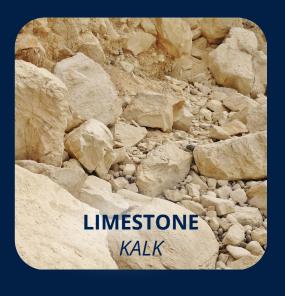

Our vineyards thrive near the majestic Rhine, benefiting from its microclimate. Two distinct soils shape the unique character of our wines, red slate and limestone.

#### **VINEYARD SITES**

On red slate:

Hipping \* Orbel \* Pettenthal

On limestone:

Paterberg