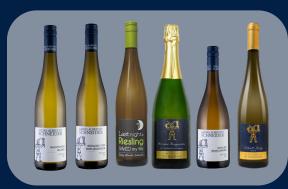

#### WINES

Our wines capture the essence of each vintage, soil, microclimate, and grape variety. While Riesling reflects our heritage, we also focus on Pinot Noir, Pinot Gris, Silvaner, Sauvignon Blanc, and more.

Wine Enthusiast, 90Pts. on Riesling vom Kalk

PATERBERG I LIMESTONE

APPING RED SLATE

DISCOVER OUR CORE WINES

the fresh and distinct PATERBERG RIESLING KABINETT
 the elegant dry and mineral driven RIESLING VOM KALK
 the exceptional HIPPING RIESLING SPÄTLESE from red slate

the crisp and dry LITER RIESLING